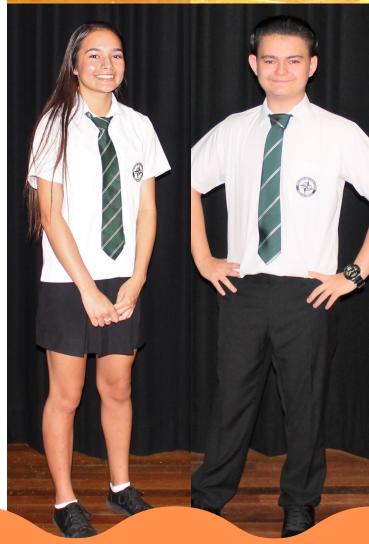

#### FORMAL UNIFORM

White business shirt or blouse with logo on pocket Black trousers or skirt

Tie Green with diagonal stripes

### **FORMAL UNIFORM**

White business shirt or blouse with logo on pocket Black trousers or skirt

Tie Green with diagonal stripes (Term 2 and 3 tie mandatory)